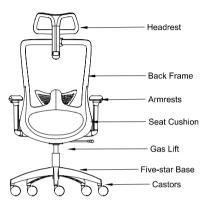

## Introduction

Item No.: IIERGOCHWI Item Name: Office Chair

Dimension: 630W\*595D\*1240H

Material: High-quality Wood, Electroplated Chrome Alloy/Steel Cube/Painted Wood, High-density Moulded Foam/Cutted Foam.

## Materials

| Fabric      | Leather               | High quality leather with good performance of glossiness, permeability and toughness. |
|-------------|-----------------------|---------------------------------------------------------------------------------------|
|             | PU/Artificial Leather | High quality material with various colors available for choice.                       |
|             | Fabric                | Fire-proofing and antifouling fabric of high quality.                                 |
| Stuffing    | High-density Foam     | Comfortable and elastic.                                                              |
| Accessories | Plywood Board         | High quality poplar wood.                                                             |
|             | Mechanism             | Have passed American ANSI/BIFMA X5.1-2017 test                                        |
|             | Gas Lift              | Have passed American ANSI/BIFMA X5.1-2017 test                                        |
|             | Five-star Base        |                                                                                       |
|             | Castors               |                                                                                       |
|             | Armrests              |                                                                                       |